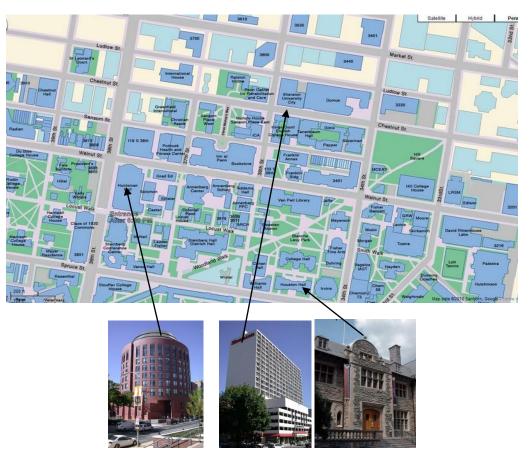

## Logistical Information as of April 13, 2012

Time and date of Pre-Conference Cocktails and Dinner - Friday, May 4, 2012 at 6:30pm

**Location:** Ben Franklin Room (2<sup>nd</sup> floor), Houston Hall, 3417 Spruce Street, Philadelphia A detailed map can be downloaded at: <a href="http://www.facilities.upenn.edu/map.php">http://www.facilities.upenn.edu/map.php</a>.

<u>Time and date of Meeting</u>: - Saturday, May 5, 2012 from 8:30am to 5:00pm Location: 8<sup>th</sup> Floor Jon M. Huntsman Hall, 3730 Walnut Street, Philadelphia

**Lodging:** We have a room block set aside for reservation by conference participants at the University City Sheraton Hotel, 3549 Chestnut Street, Philadelphia, PA 19104, (215)-387-8000. The on-line reservation link is: <a href="http://www.starwoodmeeting.com/Book/USGovernmentDebt">http://www.starwoodmeeting.com/Book/USGovernmentDebt</a>

Huntsman Hall

Sheraton Hotel

Houston Hall (north side)